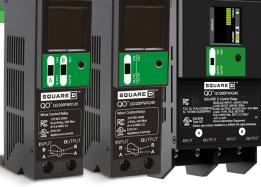

\*Contact a licensed electrician to swap out relay

120V and 240V Dual Relay

WISEREMPVZ\* (available in homes with solar) WISEREMZ\* (standard energy monitor for traditional homes)

SEMONITOR (for use with Schneider Pulse smart panel and Pulse backup controller)

| Description                           | Catalog<br>Number | Spaces | Circuits | Voltage  | Works With            | Cert. | Requires        | W x H x D<br>(mm)                 | W x H x D<br>(in)  | A<br>(Max) |
|---------------------------------------|-------------------|--------|----------|----------|-----------------------|-------|-----------------|-----------------------------------|--------------------|------------|
| Square D Control relay120V Dual Relay | QO200PWX120       | 2      | 2        | 120/60Hz | Schneider<br>Home App | cULus | WISEREMPVZ      | 190 x 106<br>x 43<br>127 x 73x 66 | 7.5 x 4.2<br>x 1.7 | 20         |
| Square Control relay240V Dual Relay   | QO200PWX240       |        | 1 240/   |          |                       |       | WISEREMZ        |                                   |                    | 30         |
|                                       | QO260PWX240       |        |          | 240/60Hz |                       |       | or<br>SEMONITOR |                                   | 5 x 2.8 x2.6       | 60         |