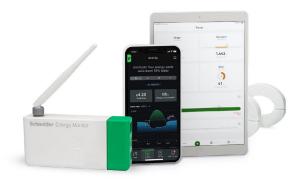

- Monitor, schedule, and control power usage on each circuit to understand and manage energy consumption
- Easy to maintain swap out only the individual impacted relay with • minimal rewiring.
- The Schneider Energy Monitor (formerly Wiser Energy™ home power • monitor) pairs with control relays to support critical loads during power outages and extends backup battery capacities by enabling remote circuit controls.