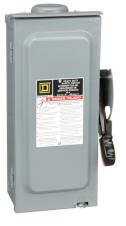

Our Light Duty, General Duty and Heavy Duty Safety Switches are designed for exceptional performance in the most grueling conditions, outperforming other safety switches in a number of demanding applications.

( )

Heavy Duty Saftey Switch

(Up to 200 kA)

General Duty Saftey Switch

(Up to 100 kA)

Light Duty Saftey Switch (Up to 10 kA)