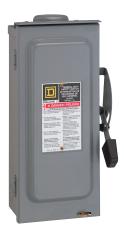

Our Light Duty, General Duty and Heavy Duty Safety Switches are designed for exceptional performance in the most grueling conditions, outperforming other safety switches in a number of demanding applications.

( )

Heavy Duty Saftey Switch

(Up to 200 kA)

General Duty Saftey Switch

(Up to 100 kA)

Light Duty Saftey Switch (Up to 10 kA)