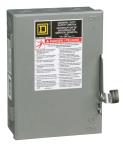

Our Light Duty, General Duty and Heavy Duty Safety Switches are designed for exceptional performance in the most grueling conditions, outperforming other safety switches in a number of demanding applications.

( )

Heavy Duty Saftey Switch

(Up to 200 kA)

General Duty Saftey Switch

(Up to 100 kA)

Light Duty Saftey Switch (Up to 10 kA)