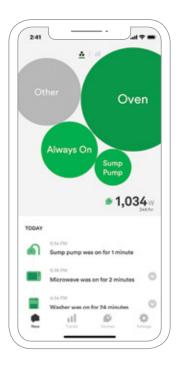

# Other Oven Always On Sump Pump ### 1,034 W 214.hv TOOAY \*\*SAPM Sump pump was on for 1 minute \*\*Microwave was on for 2 minutes Washer was on for 24 minutes \*\*Washer was on for 24 minutes \*\*Washer was on for 25 minutes \*\*Tooay Washer was on for 25 minutes \*\*Tooay Washer was on for 26 minutes

#### 24/7 access

See what's on in your home at any time, from anywhere. With 24/7 access to your home, you can turn your appliances into smart appliances at once.

#### Customize

Set energy usage goals, estimate your monthly energy bills, and take proactive action to cut down on your energy waste. If your home is solar equipped, you can view solar generation, and monitor your return on investment.