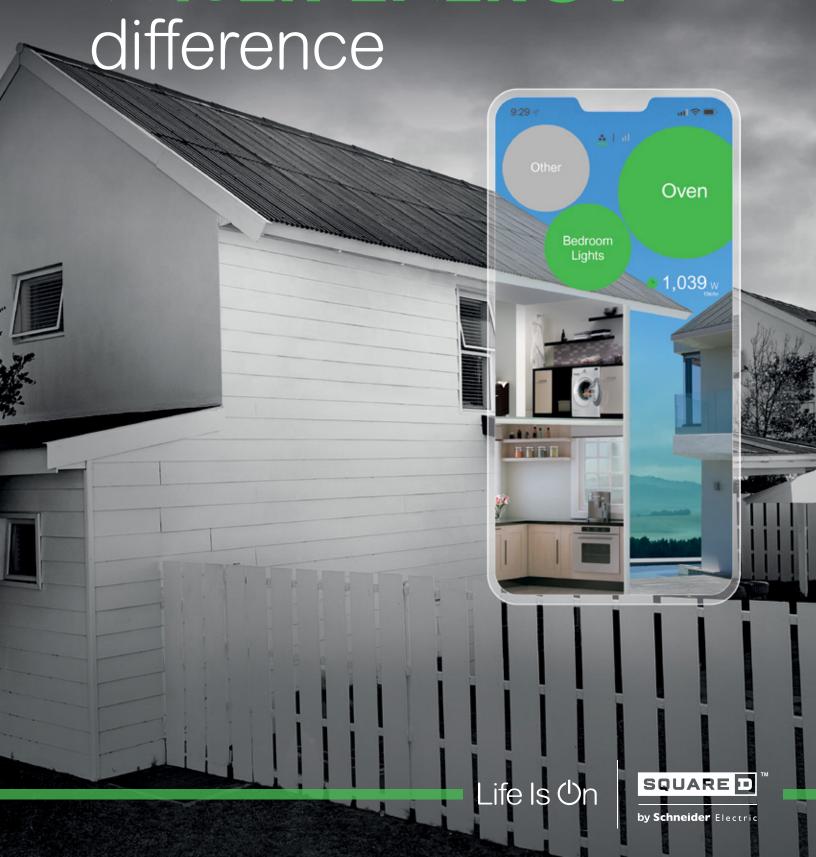

### Meet Wiser

Wiser Energy<sup>™</sup> from Square D<sup>™</sup> is an integral part of any smart home. It helps you keep tabs on your home by notifying you when devices are ON or OFF, and monitors home energy usage in real time, for a safer and more efficient home.

The Wiser Energy system uses the Sense app Square D edition for 24/7 monitoring of your valuable appliances and electronics

## Simple, Powerful App

In using the Square D edition of the Sense app, The Wiser Energy system provides homeowners with the knowledge they need to keep their homes safe and efficient.

#### 24/7 access

See what's on in your home at any time, from anywhere. With 24/7 access to your home, you can turn your appliances into smart appliances at once.